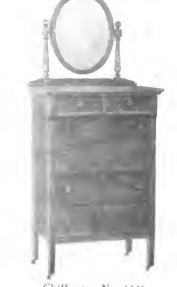

No. 1626 Base 42x22 inches and 40x18 plain mirror, quartered \$1150 oak polished.

No 1625 Same as 1626, with oval mirror, dull mahogany, quartered oak polished

Princess Dresser No. 1625

Chillonier No. 1642

Princess Dresser No 1626